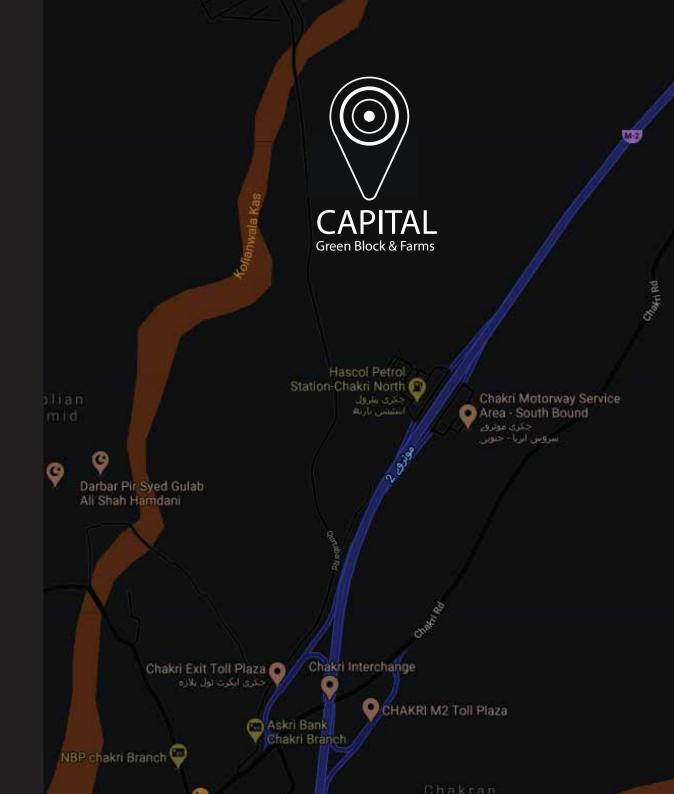

A landmark project in Builders Islamabad. Pak aspires to build a quality housing project on M-2 motorway Islamabad near new Islamabad International Airport falling on the eastern route of CPEC.

- 🔪 2 Minute from Chakri Interchange.
- 15 Minutes from new Islamabad International Airport.
- 25 Minutes from Zero Point.