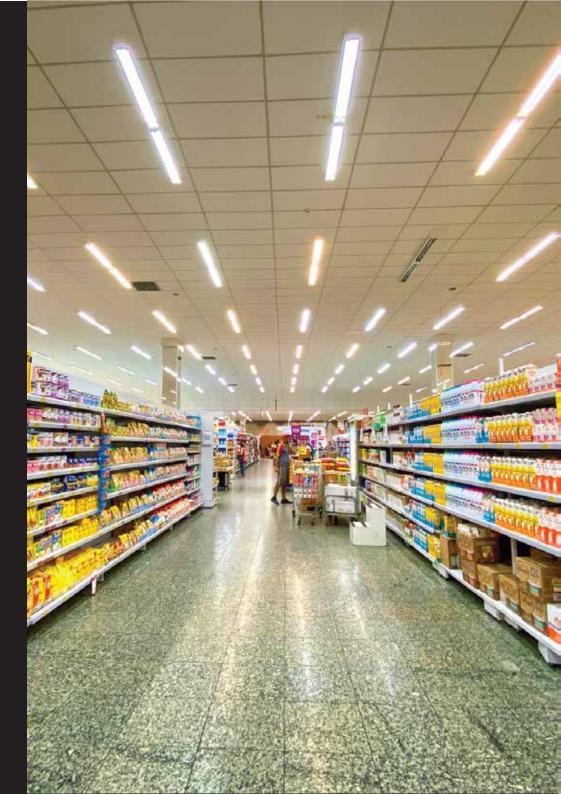

#### Street Market

Presenting its unique feature, C-Market is the street market where there are stalls of fruits, vegetables and accessories of daily use.

Capital Residencia