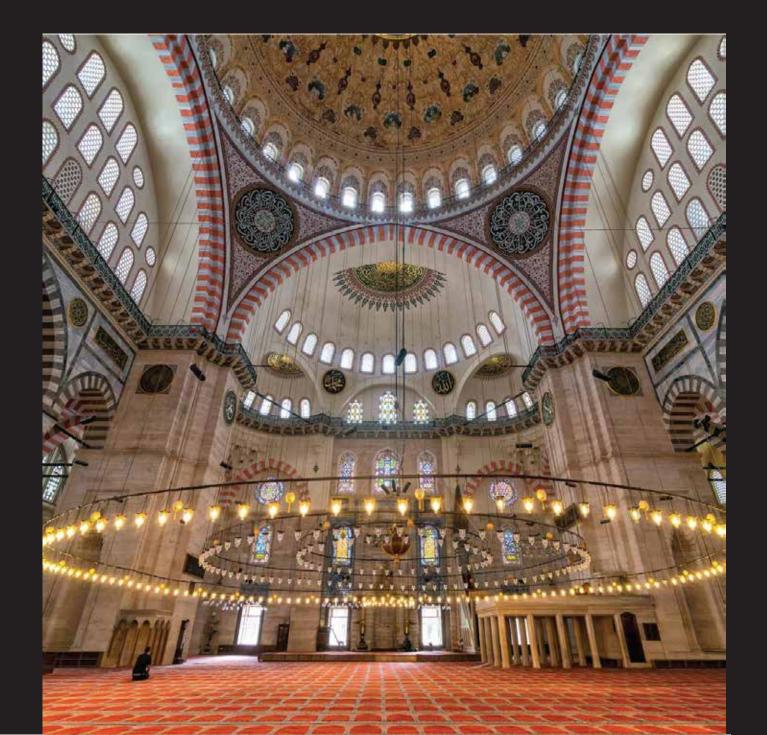

### Capital Mosque

Keeping in mind the historical religious events in sub-continent, a Grand Jamia mosque is designed in the centre of town. The mosque is designed in accordance with Muslim architecture of Great Babri Masjid. The mosque is equipped with two ablution areas, and 50 wheelchairs for the elderly. It can accommodate up to 1000 worshippers, with an inside capacity of over 500 people. The location of Mosque in the town is strategically decided in the main square to make it easily accessible for all the residents.