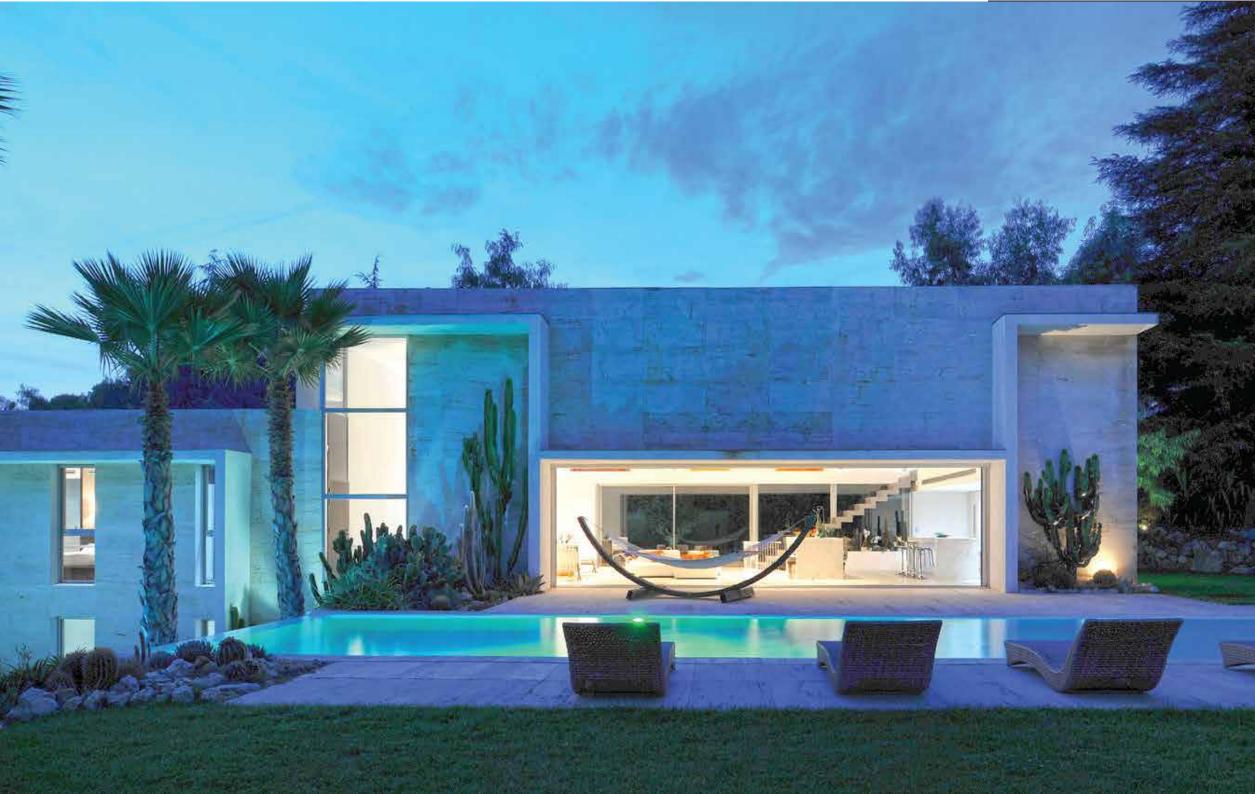

### Auroville

#### Luxurious houses

Auroville, comprises of housing blocks that are designed in accordance with the current trends of modern architecture. an eco-friendly With environment auroville brings you closer to nature. With four-sided aluminum windows it gives the opportunity to enjoy the panoramic view of Queens Business Square, Mead, C-Market, The Orchards, Capital Sports Complex, Capital Mahal, Hexagonious Park, Mosque. Auroville houses also provides an in-house horizontal lawn. A mini commercial hub, street market, mosque and a dispensary are within the vicinity of auroville.